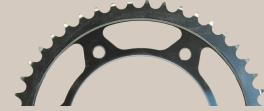

### **Rear Steel Sprockets**

· C45 High Carbon Steel

All sprockets are with heat treated teeth. (Induction Hardening)

### **Rear Alloy Sprockets**

#### Standard

- European aircraft aluminium alloy
- 7075-T6
- · Color anodized

### Racing

- Same features as standard
- + Hard anodizing and colors anodizing
- + Designed for light weight and high performance
- + Mud-grooves for MX use
- + All CNC machined