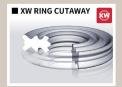

### **520EXW**

#### The Extreme Sealed Chain (XW-ring)

XW-ring : Double Barrier Seal for ultimate sealing performance to endure desert sand.

For Extreme Endurance Rally over 1000km.

# The Extreme Sealed Chain (XW-ring)

Special Heat Treatment for Thermal Fatigue Resistance.